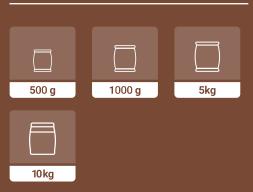

## Packaging

\*Subject to availability in our warehouse stock.

**Troop Maxx** delivers targeted microbial power through a proprietary blend of high-performing beneficial microorganisms. With advanced carrier technology and optimized viability, it enhances nutrient cycling, fortifies plant defenses, and ensures reliable biological performance across diverse horticultural systems.