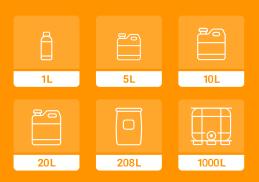

#### **Different Applications**

#### **Packaging**

<sup>\*</sup>Subject to availability in our warehouse stock

Trace Element Defense delivers key micronutrients (iron, boron, zinc and copper) in a highly chelated form for efficient uptake, supporting healthy plant growth and nutrient balance. **Boost Your Crops with Trace Element Defense!** 