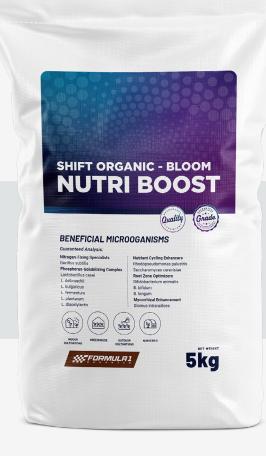

Shift - Organic Bloom Nutri Boost Beneficial Microorganisms

# **Shift - Organic Bloom Nutri Boost**

# Beneficial Microorganisms

Shift - Organic Bloom Nutri Boost specialized biological nutrient balancing technology, combining potassium-solubilizing and nitrogenreduction mechanisms in a professional-grade formulation. This advanced system of specifically selected beneficial bacteria to create an optimization of nutrient ratios for flowering success.

#### Guaranteed Analized (%w/w)

Active ingredients: ...... 4%

Bacillus mucilaginosus

Paracoccus denitrificans

Beneficial Rhizosphere Complex