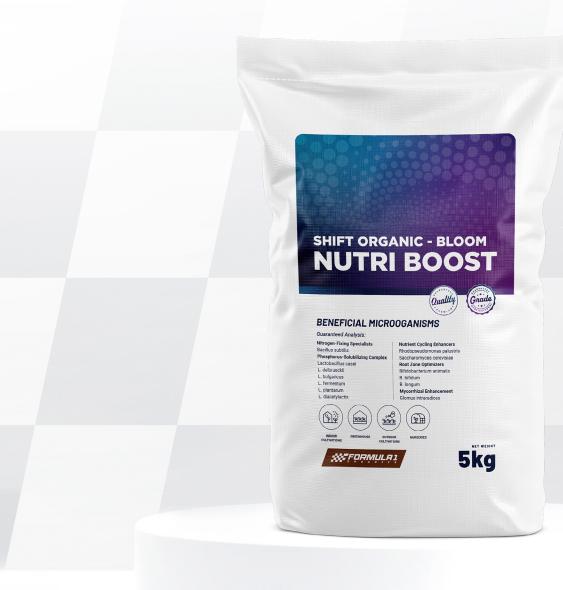

Shift - Organic Bloom Nutri Boost Beneficial Microorganisms

# **Shift - Organic Bloom Nutri Boost**

# Beneficial Microorganisms

Shift - Organic Bloom Nutri Boost specialized biological nutrient balancing technology, combining potassium-solubilizing and nitrogenreduction mechanisms in a professional-grade formulation. This advanced system of specifically selected beneficial bacteria to create an optimization of nutrient ratios for flowering success.

#### Guaranteed Analized (%w/w)

Active ingredients: ...... 4%

Bacillus mucilaginosus

Paracoccus denitrificans

Beneficial Rhizosphere Complex