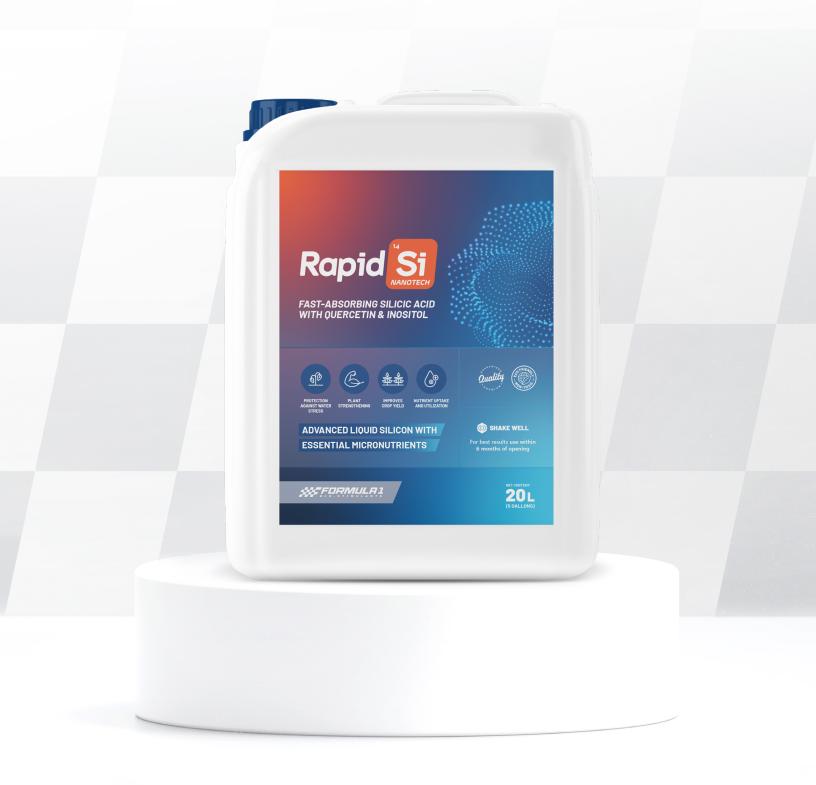

# Rapid Si

# W/ Quercetin and Inositol

First-of-its-kind formulation that combines silicon's structural power with quercetin's protective strength and inositol's cellular intelligence. Silicon builds the foundation by strengthening cell walls and enhancing nutrient uptake throughout the plant.

Quercetin, nature's most powerful antioxidant, protects these enhanced cells while boosting flower development and essential oil production. Inositol completes the system by optimizing nutrient movement and cellular communication. Our advanced nano-encapsulation ensures these compounds reach their targets efficiently, delivering visible results: enhanced resin production in cannabis, firmer fruits with longer shelf life, and more nutritious leafy greens.

#### **Product Characteristics**

· Liquid silica with amino acids.