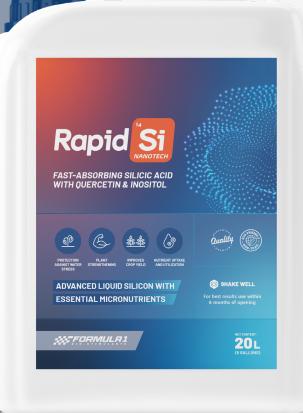

# Rapid Si

# W/ Quercetin and Inositol

First-of-its-kind formulation that combines silicon's structural power with quercetin's protective strength and inositol's cellular intelligence. Silicon builds the foundation by strengthening cell walls and enhancing nutrient uptake throughout the plant.

#### **Product Characteristics**

· Liquid silica with amino acids.

#### **Packaging**

\*Subject to availability in our warehouse stock