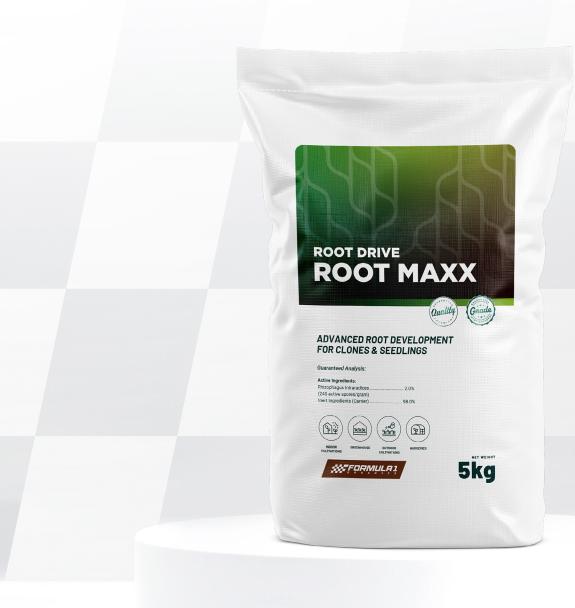

Root Maxx - Root Drive Clones and Seedlings

# **Root Maxx - Root Drive**

# Clones and Seedlings

Root Max Root Drive is a specialized mycorrhiza fungi powder formulation that accelerates root development in cuttings and seedlings.

This professional-grade powder creates powerful symbiotic relationships between beneficial fungi and developing roots, establishing the foundation for exceptional plant growth.

# **Packaging**

\*Subject to availability in our warehouse stock.

<sup>\*</sup>Application establishes a permanent beneficial relationship.

Root Max Root Drive accelerates rooting with powerful mycorrhizal fungi-boosting success rates, reducing transplant stress, and laying the groundwork for healthier, more resilient plants.