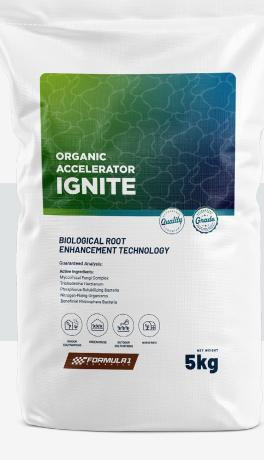

**Ignite - Organic Accelerator**Biological Root Enhancement

# Ignite - Organic Accelerator

# **Biological Root Enhancement**

Ignite Organic Accelerator enhances root development using advanced microbial technology in a professional-grade formula.

This advanced system harnesses the power of sixteen specifically selected beneficial microorganisms, including specialized mycorrhizal fungi and Trichoderma strains, to create an unprecedented boost in root development and plant vitality.

#### Active ingredients:

Mycorrhizal Fungi Complex

Trichoderma Harzianum

Phosphorus-Solubilizing Bacteria

Nitrogen-Fixing Organisms

Beneficial Rhizosphere Bacteria