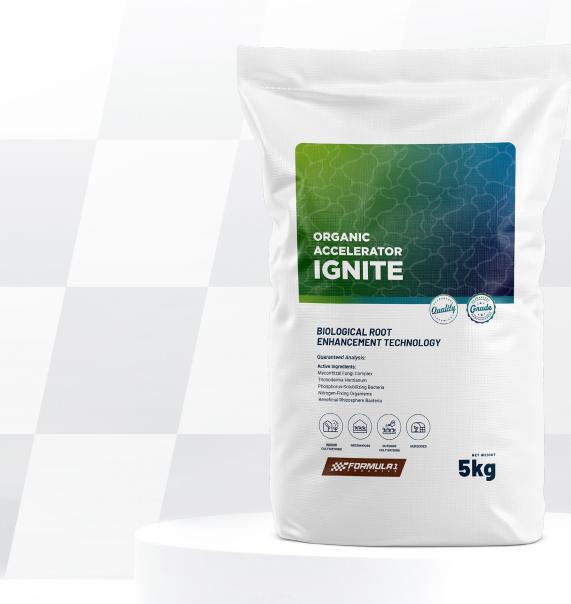

**Ignite - Organic Accelerator**Biological Root Enhancement

# Ignite - Organic Accelerator

# **Biological Root Enhancement**

Ignite Organic Accelerator enhances root development using advanced microbial technology in a professional-grade formula.

This advanced system harnesses the power of sixteen specifically selected beneficial microorganisms, including specialized mycorrhizal fungi and Trichoderma strains, to create an unprecedented boost in root development and plant vitality.

#### Active ingredients:

Mycorrhizal Fungi Complex

Trichoderma Harzianum

Phosphorus-Solubilizing Bacteria

Nitrogen-Fixing Organisms

Beneficial Rhizosphere Bacteria