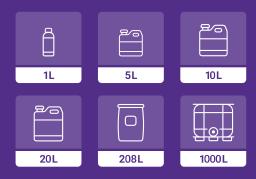

hemicals.

#### **Product Characteristics**

· Liquid essential oil blend.



### **Different Applications**









Indoor Cultivation

Outdoor

Greenhouse Cultivation

Nursery Cultivation

#### Guaranteed Analized (%w/w)

| Active ingredients: | 10.5%      |
|---------------------|------------|
| Citric Acid         | 1%         |
| Peppermint Oil      | 4%         |
| Potassium Sorbate   | 0.5%       |
| Rosemary Oil        | 3%         |
| Geraniol            | <b>2</b> % |
|                     |            |
|                     |            |
| Inert Ingredients:  | 89.5%      |
| Inert Ingredients:  |            |
|                     | 1%         |
| Ascorbic Acid       | 1%         |
| Ascorbic Acid       | 1%<br>4%   |
| Ascorbic Acid       | 1%3%2%     |

### **Packaging**



<sup>\*</sup>Subject to availability in our warehouse stock.

#### Formula 1 IPM Foliar Spray Usage

It targets and repels Spider mites, Fungus gnats, White flys, Aphids, Thrips, Caterpillars and Powdery mildew! Treats fungal disease by eliminating on contact species of Erysiphales fungi and other powdery mildew pathogens.

It contains antioxidants and vitamins that revitalize the natural defense mechanisms of the plant as well as aid in overall plant growth.

Alternating treatments of Formula 1 **Foliar Spray** & Root Drench provides the ideal rotation for your IPM (Integrated pest management) foliar applications. Ensure that you always pass state testing requirements with a healthy-clean crop by applying weekly foliar applications of Formula 1 IPM Foliar.



Formula 1 Foliar Spray has