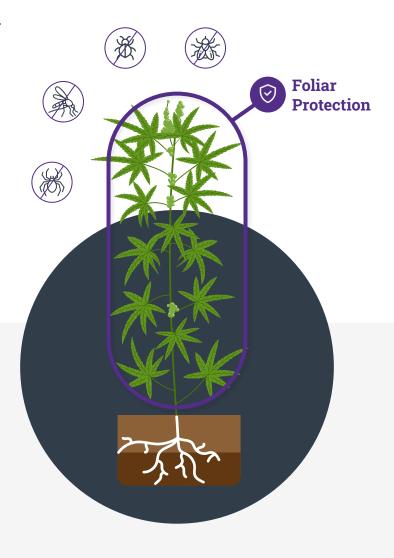

#### Formula 1 IPM Foliar Spray Usage

It targets and repels Spider mites, Fungus gnats, White flys, Aphids, Thrips, Caterpillars and Powdery mildew! Treats fungal disease by eliminating on contact species of Erysiphales fungi and other powdery mildew pathogens.

### **Different Applications**

Indoor Cultivation

Outdoor

Greenhouse Cultivation

Nursery Cultivation