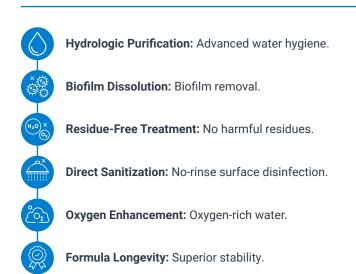

#### **Key Benefits**

#### Advantages

- Pathogen Containment: Prevents the spread of pathogens
- Environmental Degradation: Biodegradable, splits into water and oxygen.
- ✓ Plant-Safe Formula: Free of chlorine and alcohol.
- Sustained System Protection: Long-lasting and controlled effect on the irrigation system.

Huwa-San TR-50 is the most advanced nano-colloidal stabilized hydrogen peroxide. This active substance is a very strong oxidizer that, after disinfection, breaks down into oxygen and water, leaving no harmful residues.