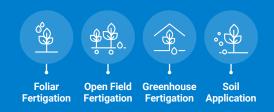

egradable disinfectant that meets the highest disinfection standards for bactericides, fungicides, and virucides. This powerful and high-quality disinfectant is stable and broadly applicable.

Huwa-San TR-50 is the most advanced nano-colloidal stabilized hydrogen peroxide. This active substance is a very strong oxidizer that, after disinfection, breaks down into oxygen and water, leaving no harmful residues.

#### **Key Benefits**



#### Advantages

- Pathogen Containment: Prevents the spread of pathogens
- Environmental Degradation: Biodegradable, splits into water and oxygen.
- ✓ Plant-Safe Formula: Free of chlorine and alcohol.
- Sustained System Protection: Long-lasting and controlled effect on the irrigation system.

## **Product Characteristics**





## **Different Applications**



## Guaranteed Analized (%w/w)

Hydrogen Peroxide ...... 49.9%

## Compatibility

Huwa-San TR-50 can be added to nutrient batch tanks when diluted to 1-5 ml/gal. When applying at higher concentrations, always add it alone.

## Packaging



\*Subject to availability in our warehouse stock.



Ensure a pathogen-free environment for optimal cannabis cultivation. Our advanced sanitizers safeguard your systems, promoting healthier plants and boosting your yields. **Experience the difference in plant** health and productivity with our cutting-edge sanitation solutions using Huwa-San!

## **Key Product Information**



Access SDS, labels, catalogs and other essential product documents in one place. Simply scan the QR code for instant access.

Updated 22/05/2025





18 North 57th Drive Ste #1 Ph