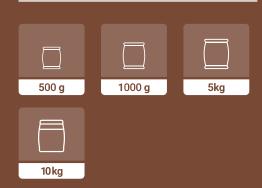

## **Packaging**

\*Subject to availability in our warehouse stock.

Fuel Organic Bio-Energizer combines freeze-dried molasses with premium humic powder to deliver essential sugars and carbon compounds that stimulate microbial activity. This formula enhances root zone vitality, supports sustained microbial energy, and strengthens the foundation for vigorous plant growth.