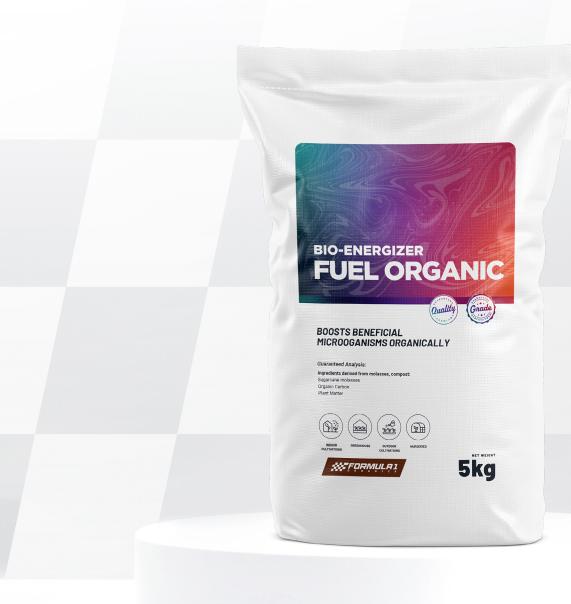

Fuel - Organic Bio Energizer
Beneficial Microorganism Booster

# Fuel - Organic Bio Energizer Beneficial Microorganism Booster

Fuel Organic Bio-Energizer boosts beneficial microorganisms organically: a blend of freeze-dried molasses and premium filtered humic powder.

This professional-grade formula provides your root zone with the levels of sugar and carbon compounds that beneficial microbes need to thrive.